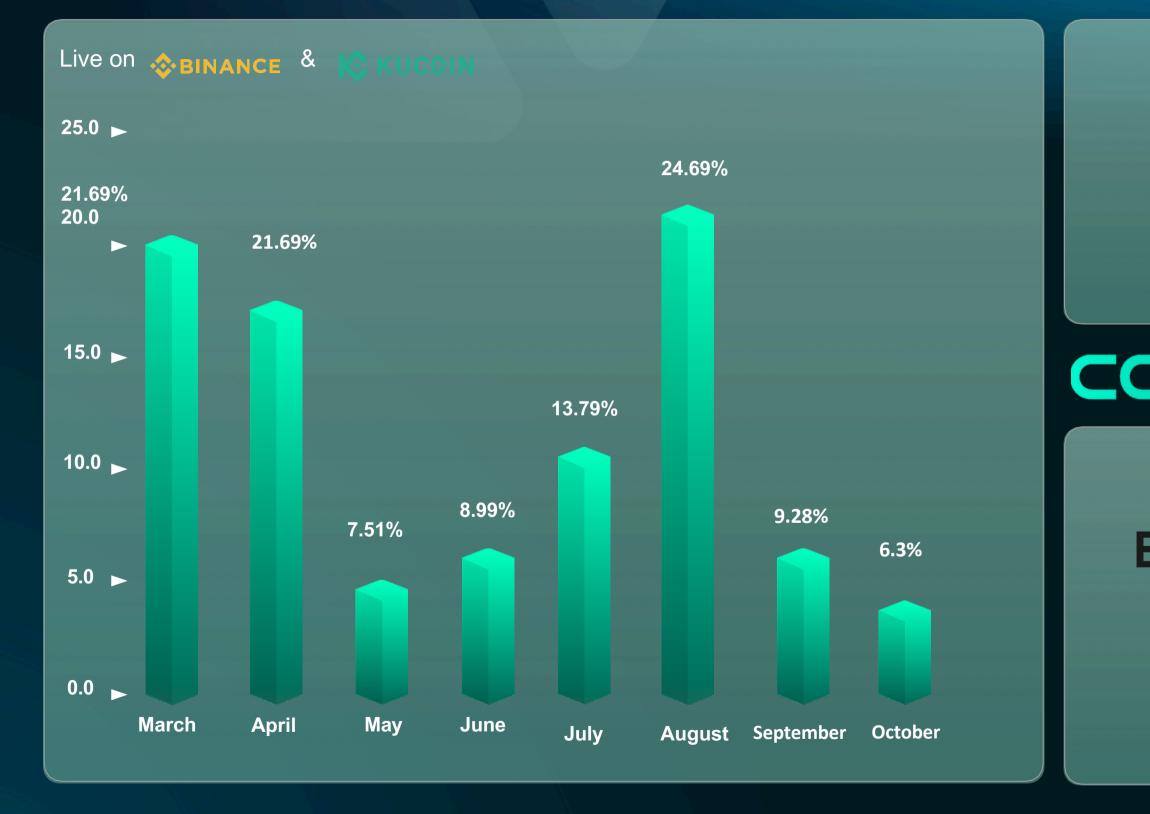

### 40 ACTIVE TRADING PAIRS

3YEARS IN DEVELOPMENT & TRACK RECORD

DEDICATED TEAM WITH CONTINUOUS DEVELOPMENT

### TRACK RECORD